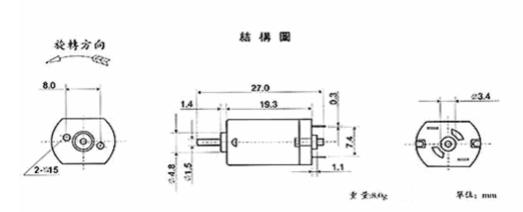

XFF-030

## TECHNICL PARAMETER 技术参数:

| MODEL         | VOLTAGE            |         | NOLOAD |         | AT MAX EFFICIENCY |         |        |      | STALL  |      |        |      |
|---------------|--------------------|---------|--------|---------|-------------------|---------|--------|------|--------|------|--------|------|
|               | OPERATING<br>RANGE | NOMINAL | SPEED  | CURRENT | SPEED             | CURRENT | TOHQUE |      | OUTPUT | EFF  | TORQUE |      |
|               |                    |         |        |         |                   |         | oz-in  | g.cm | w      | %    | oz-in  | g.cm |
| XFF-030-12100 | 1.2~2.0V           | 1.5V    | 7450   | 0.11    | 5960              | 0.18    | 0.016  | 1.2  | 0.073  | 28.0 | 0.083  | 6.0  |